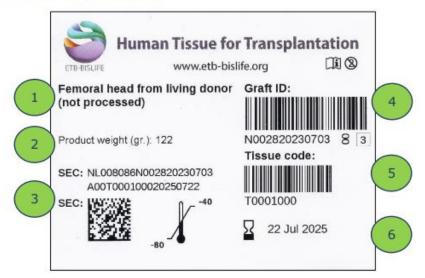

#### Etiket op weefsel van levende donor:

#### Toelichting:

- 1. Weefselomschrijving
- 2. Maatgegevens: gewicht (gram), volume (cc) of afmetingen (cm of mm)
- 3. Single European Code (SEC): de unieke Europese identificatiecode
- 4. Graft ID: unieke Weefsel-identificatiecode die aan het bewerkte weefsel is toegekend
- Tissue code: ETB-BISLFE bestelcode
  Op het etiket van weefsels van levende donoren verwijzen de eerste vijf karakters naar de bestel-code voor dit type weefsel, de laatste 3 cijfers verwijzen naar het volgnummer van het weefsel binnen dezelfde batch)
- Expiratiedatum: uiterste houdbaarheidsdatum, mits het weefsel na ontvangst wordt bewaard conform aangegeven condities